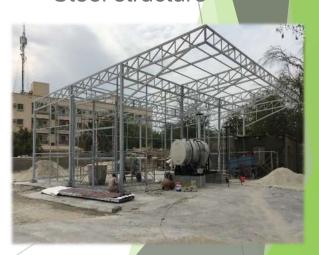

## STEEL STRUCTURES

HIGH QUALITY MATERIALS

Wind load:

Max. 120km/ h,0.5kn/ sqm.

The structure system is strong, fastness,

Anti corrosion and rustles.

German standard din4102 b1, m2 and us cfm701

**CLEAR, SOFT & HARD PVC'S** 

## WE SPECIALIZE IN THE MANUFACTURING, DESIGN AND ERECTION OF HIGH QUALITY STEEL STRUCTURES TO ANY SPECIFICATIONS

Quality is of the utmost importance to us and all the products are supplied according to highest quality standards.

Supply, fabrication, Delivery & Erection of Structural Steelwork including:

- Industrial and Chemical Factories
- Warehouses & Stores
- Other Factory Buildings
- Office Buildings
- Multi-Story Buildings
- Schools, Colleges & Universities
- Sports Halls
- Hospitals & Clinics