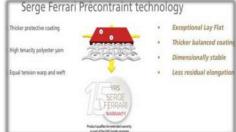

## STEEL STRUCTURES

HIGH QUALITY MATERIALS

Wind load:

Max. 120km/ h,0.5kn/ sqm.

The structure system is strong, fastness,

Anti corrosion and rustles.

German standard din4102 b1, m2 and us cfm701

**CLEAR, SOFT & HARD PVC'S** 

680,900,1050 Gsm

Humidity and dust proof

Flame retardant

Uv resistant

Water proof

Colour options

Black out

r PVC