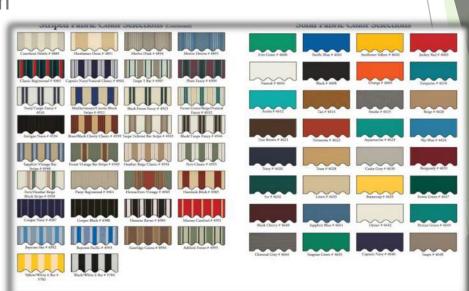

680,900,1050 Gsm

Humidity and dust proof

Flame retardant

Uv resistant

Water proof

Colour options

Black out

r PVC

## FABRIC ACYRILC MATERIAL

Composition: 100% Fiber Acrylic

Width: 120 cm

Weight: 290g/m2

Finish: Anti Stain, Rot-proof and water

resistant

Tensile Strength Warp: 125cm

Tear Strength Warp: 3%

Tear Strength Weft: 2%

Oil Repellency: 5%

Water Repellency: 5%

Length: 60 m

Our brand

Color choice

Guarantee: Manufacture 5 years