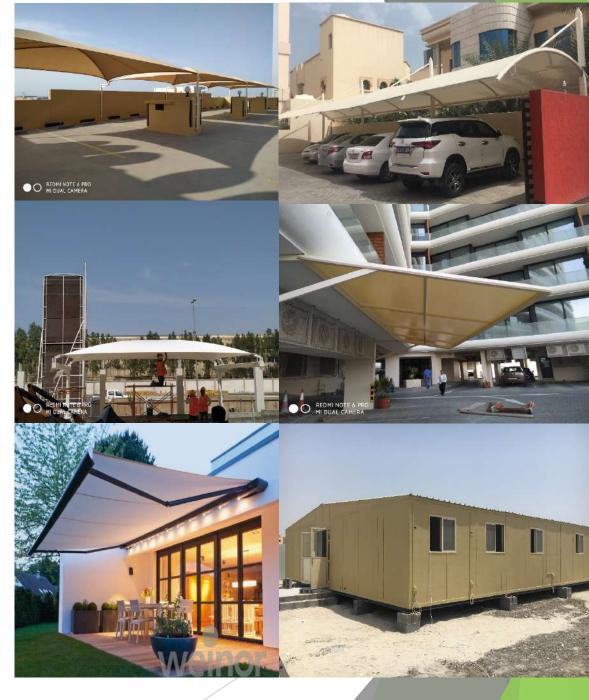

# PRODUCT CATEGORIES

New cantilever tensile shade

Umbrella shade

Sail shade

Wall fence

Cantilever shad

# PRODUCT CATEGORIES

Slop shade

Arch shade

Half arch shade

Gazebo shade

Window shade

Two side slope sh

# PRODUCT CATEGORIES

Coffee shop shades

Carnival

Rolling shutter

Steel structure

## CAR PARKING SHADES

Infinity shade provides structures for car parking and shades made from high grade steel designed and manufactured as per the international codes. Our Professional team has the ability to install all types of structures and designs as per the customer's requirements. Professionalism is our main guide to reach to the expected standardized quality of the product that's why our products are mainly designed to withstand all weather conditions. Infinity shade Parking and shades will guarantee that our products meet the customer's requirements and the exact standardized measurements of the location for both public and private parking area. They offer the maximum level of protection from the sun while remaining visually